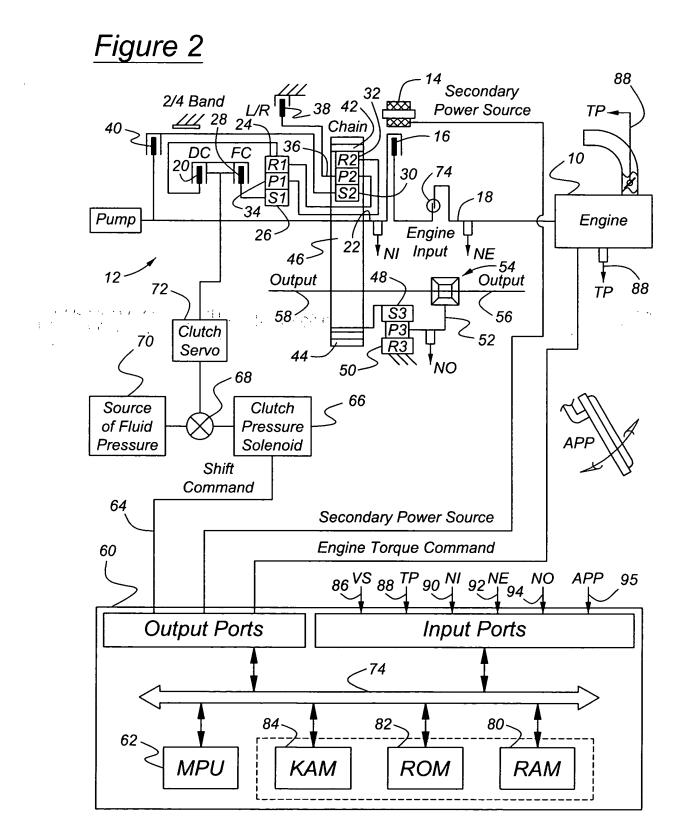

FGTL Docket #: 81074232 Title: CONTROL OF TRANSMISSION SHIFT POINTS FOR HYBRID VEHICLE HAVING PRIMARY AND SECONDARY POWER SOURCES Applicants: Potter et al Page 2 of 5

<sup>2/5</sup> 

FGTL Docket #: 81074232 Title: CONTROL OF TRANSMISSION SHIFT POINTS FOR HYBRID VEHICLE HAVING PRIMARY AND SECONDARY POWER SOURCES Applicants: Potter et al Page 3 of 5